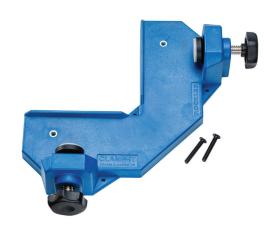

## ROCKLER INTRODUCES CORNER CLAMPING JIG

Jig Assembly Holds Panels at Right Angles For Easy Fastening

MEDINA, MN (August 27, 2015) - Rockler Woodworking and Hardware has added the Clamp-It Corner Clamping Jig to its selection of clamping solutions. Used in conjunction with the Clamp-It Assembly Square (29190, sold separately,) the Corner Clamping Jig holds two panels together at a precise 90 degree angle, allowing one person to easily fasten them together.

The Corner Clamping Jig features an extra-wide base, high side walls and strong Acme threaded clamp screws to hold panels securely. Thick cushioned pads prevent marring of the cabinet stock. Mounting holes in the body allow the jig to be anchored in place if desired.