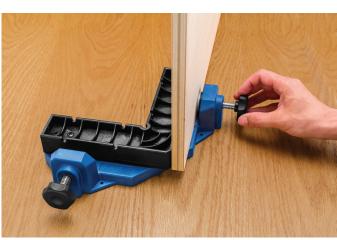

## ROCKLER INTRODUCES CORNER CLAMPING JIG

Jig Assembly Holds Panels at Right Angles For Easy Fastening

MEDINA, MN (August 27, 2015) - Rockler Woodworking and Hardware has added the Clamp-It Corner Clamping Jig to its selection of clamping solutions. Used in conjunction with the Clamp-It Assembly Square (29190, sold separately,) the Corner Clamping Jig holds two panels together at a precise 90 degree angle, allowing one person to easily fasten them together.

When assembling cabinets and joining panels to build cabinet carcasses, DIYers and pros alike will find that this new clamping solution is invaluable. The Corner Clamping Jig and Assembly Square combination will hold two panels together at a right angle, allowing the builder to use both hands to fasten the joint.

"The Corner Clamping Jig and Assembly Square do the work of two hands holding the joint in place," says Steve Krohmer, Rockler's vice president of merchandising and product development. "Having panels held in place at right angles allows the builder to use both hands to fasten the joint, which will produce the best results possible."