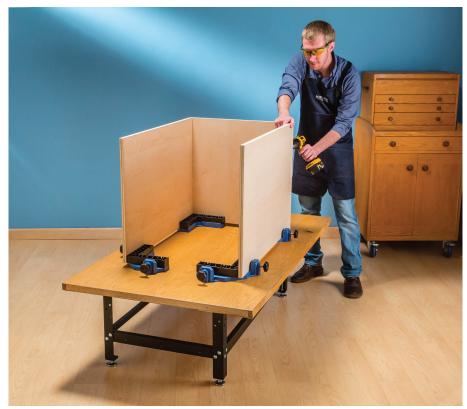

## ROCKLER INTRODUCES CORNER CLAMPING JIG

Jig Assembly Holds Panels at Right Angles For Easy Fastening

MEDINA, MN (August 27, 2015) - Rockler Woodworking and Hardware has added the Clamp-It Corner Clamping Jig to its selection of clamping solutions. Used in conjunction with the Clamp-It Assembly Square (29190, sold separately,) the Corner Clamping Jig holds two panels together at a precise 90 degree angle, allowing one person to easily fasten them together.

When assembling cabinets and joining panels to build cabinet carcasses, DIYers and pros alike will find that this new clamping solution is invaluable. The Corner Clamping Jig and Assembly Square combination will hold two panels together at a right angle, allowing the builder to use both hands to fasten the joint.

"The Corner Clamping Jig and Assembly Square do the work of two hands holding the joint in place," says Steve Krohmer, Rockler's vice president of merchandising and product development. "Having panels held in place at right angles allows the builder to use both hands to fasten the joint, which will produce the best results possible."

The Corner Clamping Jig features an extra-wide base, high side walls and strong Acme threaded clamp screws to hold panels securely. Thick cushioned pads prevent marring of the cabinet stock. Mounting holes in the body allow the jig to be anchored in place if desired.