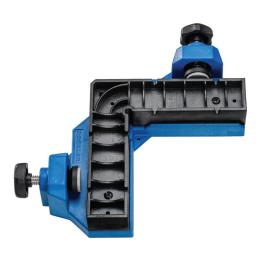

## ROCKLER INTRODUCES CORNER CLAMPING JIG

Jig Assembly Holds Panels at Right Angles For Easy Fastening

MEDINA, MN (August 27, 2015) - Rockler Woodworking and Hardware has added the Clamp-It Corner Clamping Jig to its selection of clamping solutions. Used in conjunction with the Clamp-It Assembly Square (29190, sold separately,) the Corner Clamping Jig holds two panels together at a precise 90 degree angle, allowing one person to easily fasten them together.

The Corner Clamping Jig features an extra-wide base, high side walls and strong Acme threaded clamp screws to hold panels securely. Thick cushioned pads prevent marring of the cabinet stock. Mounting holes in the body allow the jig to be anchored in place if desired.